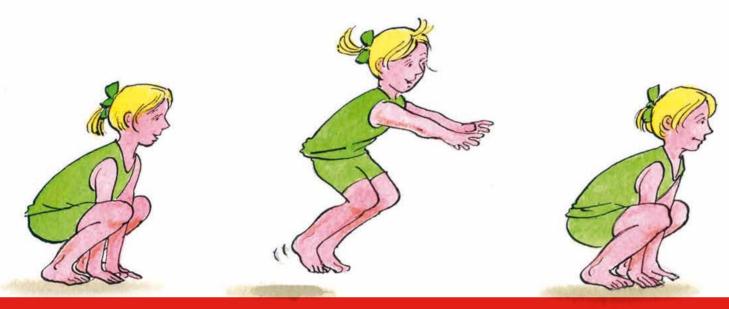

Youth Sport Trust

# TOP Gymnastics



Develoing Movemen

### WHAT can my body do?



**BALANCE TRAVEL SHAPE ROLL** JUMP, LEAP and TURN

#### WHERE can my body move?

**DIRECTION** forward, backward, sideways, diagonally, up, down

**PATHWAY** straight, curved, zig-zag, spiral

**SPACE** general, personal

**LEVEL** high, low

## HOW can my body move?

**PATTERN** 

IN UNISON moving at the same time as partner or group

IN CANON performing the same movement one after the other

#### WHO/ WHAT is involved?

**PEOPLE** on own, with partner, small group, whole group

**PROPS** ropes, beanbags, balls, hoops etc.

**APPARATUS** mats, beams, movement tables, trestles, A-frames, ladders, benches, bird perches, climbing frames,

bars, spring boards, box tops etc.