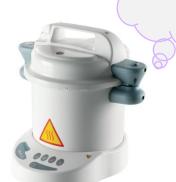

# Sterilisation complete destruction of all microscopic life on a surface.

Barbicide chemical method of sterilising

Steam method of sterilising

**UV** light